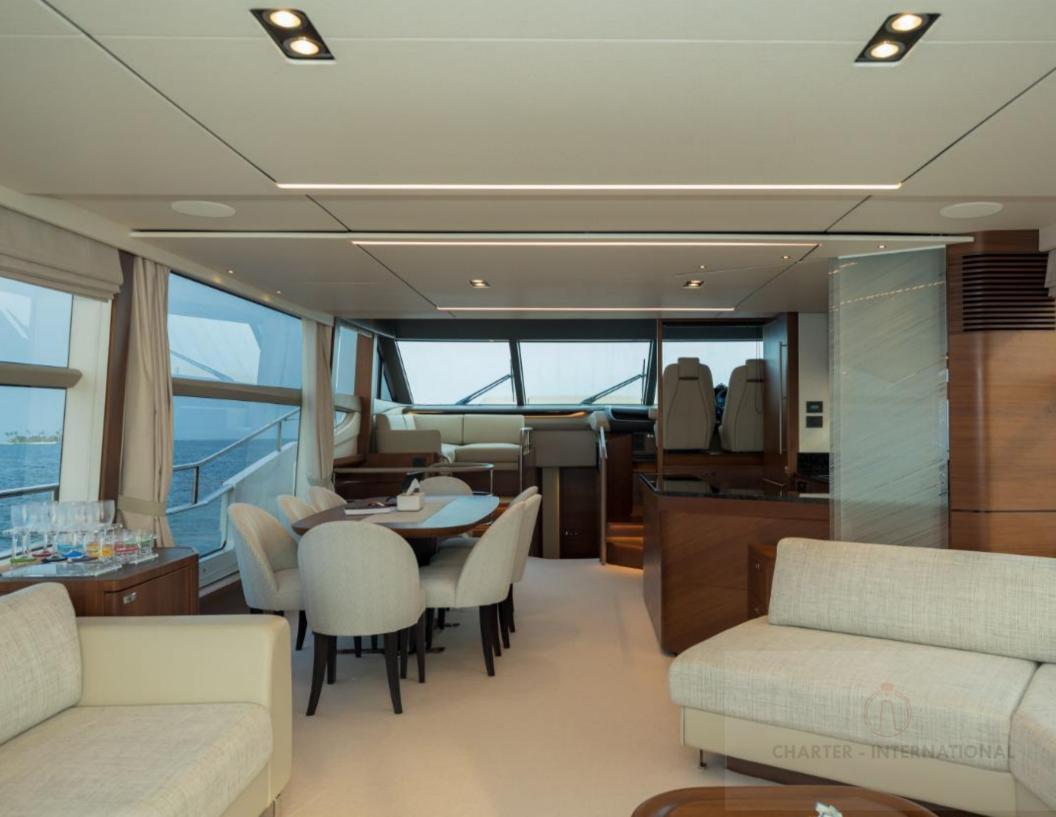

BEST FOR CHARTER, DAY CRUISE

ENGINE: 2 X MAN V12-1800

TENDER: 3M FAST OURBOARD ENGINE

BUILDER : French luxury group LVMHYPT

YEAR /REFIT : 2020

LENGHT: 24.67M

BEAM : 5.76M

CABINS: TOTAL 04 CABIN

GUEST : SLEEP 8 PAX DAY CRUISE OR TRANSFER : 20 PAX

SPEED : MAX 35 KNTS. CRUISE SPEED 20 KNTS

CREW:4