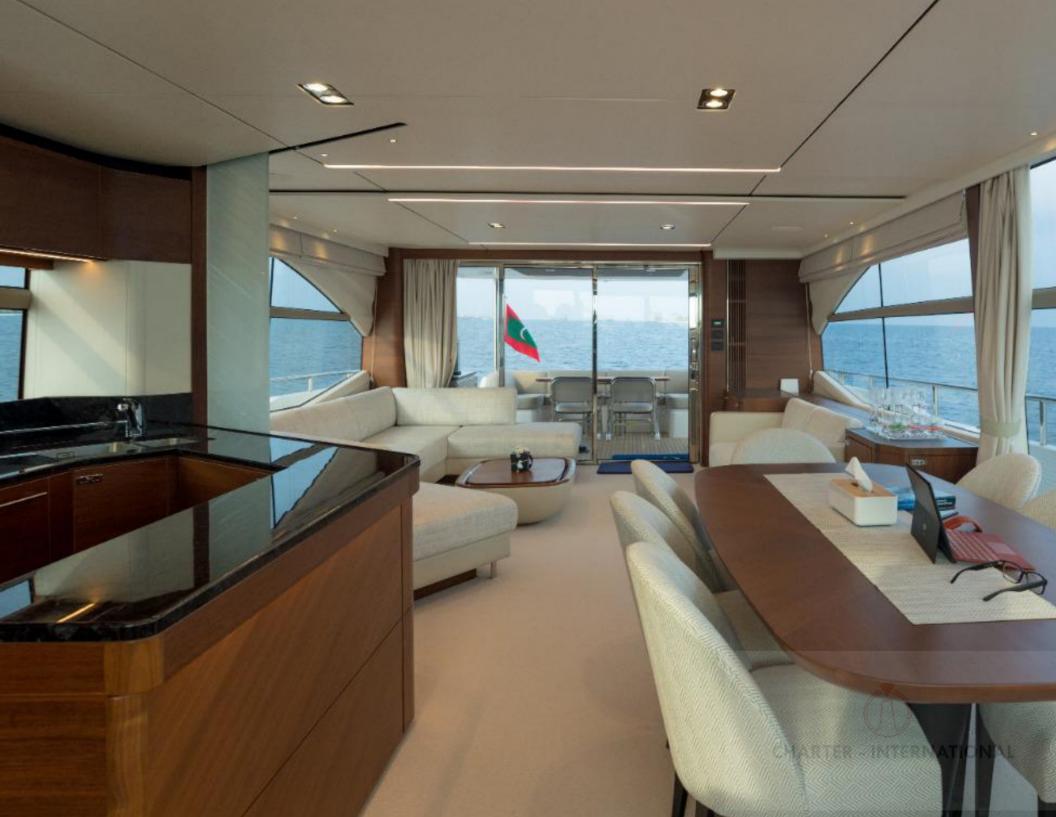

BEST FOR CHARTER, DAY CRUISE

ENGINE: 2 X MAN V12-1800

TENDER: 3M FAST OURBOARD ENGINE

BUILDER : French luxury group LVMHYPT

YEAR /REFIT : 2020

LENGHT: 24.67M

BEAM : 5.76M

CABINS: TOTAL 04 CABIN

GUEST : SLEEP 8 PAX DAY CRUISE OR TRANSFER : 20 PAX

SPEED : MAX 35 KNTS. CRUISE SPEED 20 KNTS

CREW:4