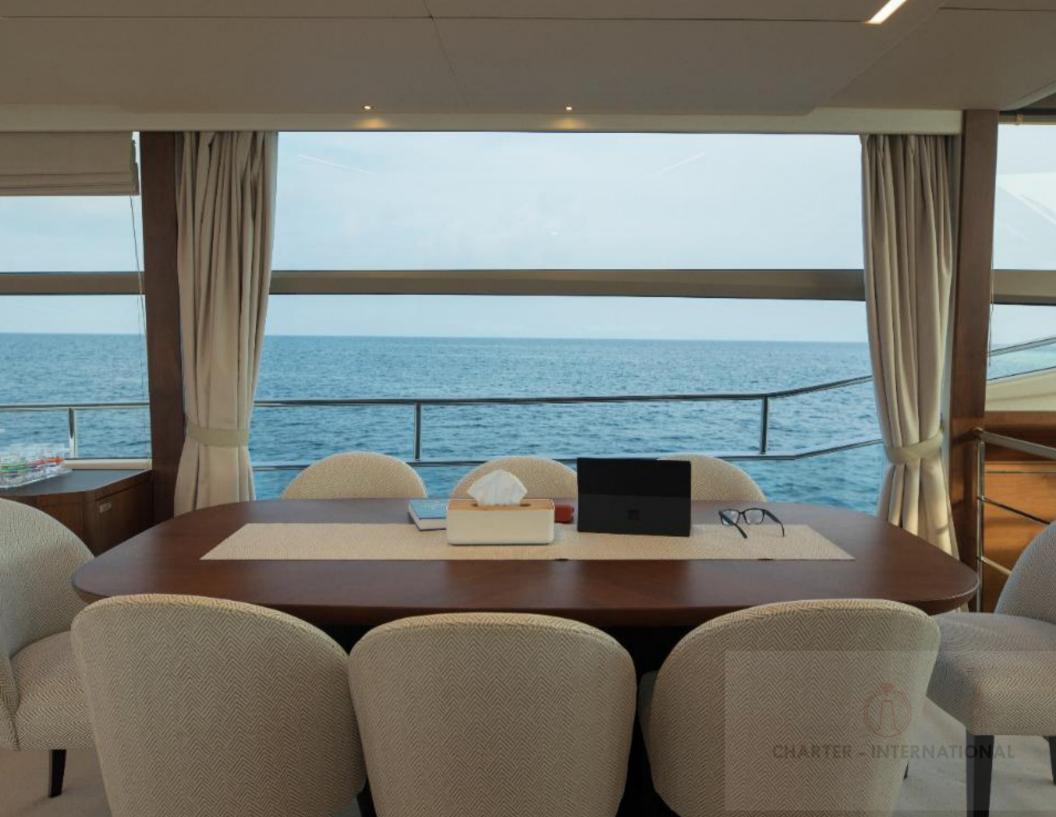

## WHY YOU CHOOSE US? DIRECT OWNER

All of the traditional qualities of craftsmanship expected with a Y Class yacht have been refined and reinvented for this new Princess Y75, to deliver greater efficiency, exhilarating speeds and the pure luxury our customers are accustomed to.

BEST FOR CHARTER, DAY CRUISE

ENGINE: 2 X MAN V12-1800

TENDER: 3M FAST OURBOARD ENGINE

BUILDER : French luxury group LVMHYPT

YEAR /REFIT : 2020

LENGHT: 24.67M

BEAM : 5.76M

CABINS: TOTAL 04 CABIN

GUEST : SLEEP 8 PAX DAY CRUISE OR TRANSFER : 20 PAX

SPEED : MAX 35 KNTS. CRUISE SPEED 20 KNTS

CREW:4