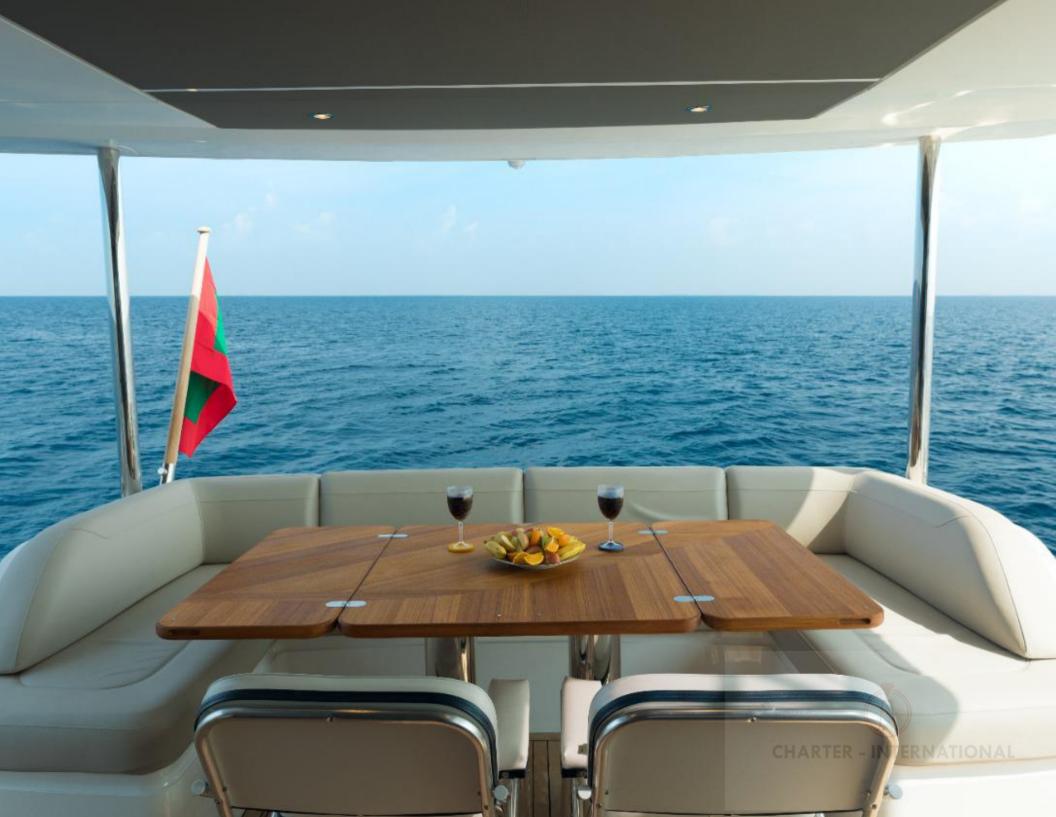

## WHY YOU CHOOSE US? DIRECT OWNER

All of the traditional qualities of craftsmanship expected with a Y Class yacht have been refined and reinvented for this new Princess Y75, to deliver greater efficiency, exhilarating speeds and the pure luxury our customers are accustomed to.

BEST FOR CHARTER, DAY CRUISE

ENGINE: 2 X MAN V12-1800

TENDER: 3M FAST OURBOARD ENGINE

BUILDER : French luxury group LVMHYPT

YEAR /REFIT : 2020

LENGHT: 24.67M

BEAM : 5.76M

CABINS: TOTAL 04 CABIN

GUEST : SLEEP 8 PAX DAY CRUISE OR TRANSFER : 20 PAX

SPEED : MAX 35 KNTS. CRUISE SPEED 20 KNTS

CREW:4