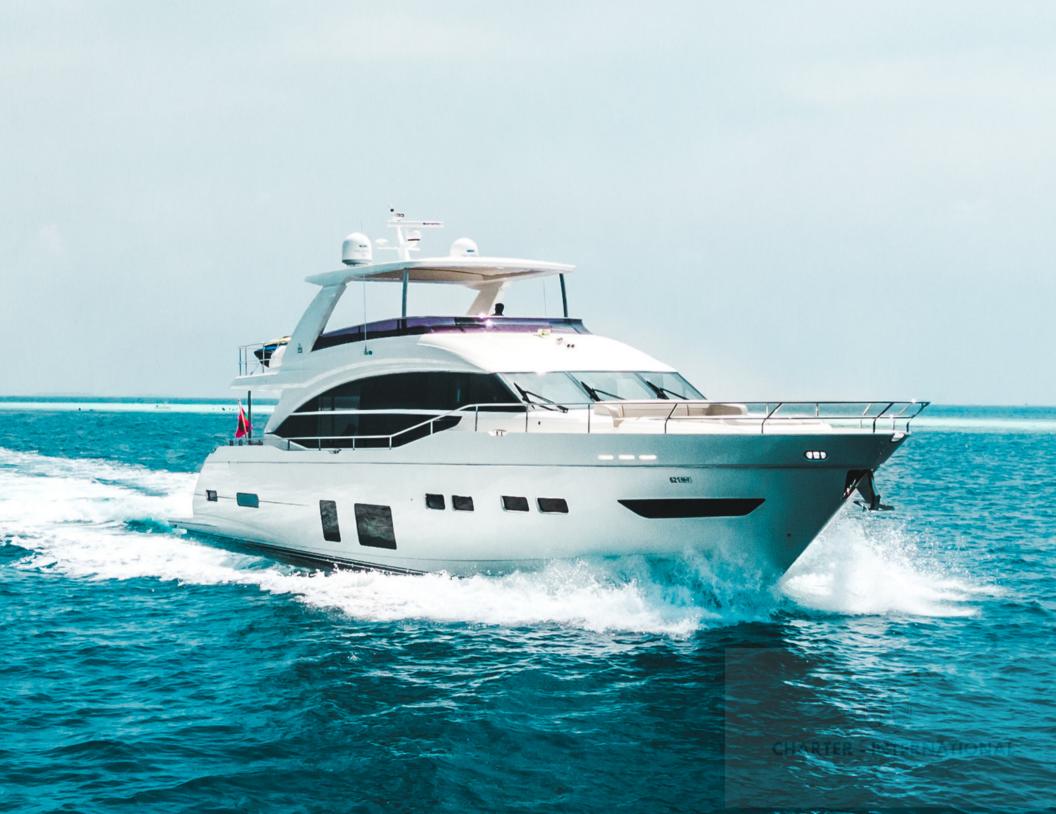

## WHY YOU CHOOSE US? DIRECT OWNER

All of the traditional qualities of craftsmanship expected with a Y Class yacht have been refined and reinvented for this new Princess Y75, to deliver greater efficiency, exhilarating speeds and the pure luxury our customers are accustomed to.

BEST FOR CHARTER, DAY CRUISE

ENGINE: 2 X MAN V12-1800

TENDER: 3M FAST OURBOARD ENGINE

BUILDER : French luxury group LVMHYPT

YEAR /REFIT : 2020

LENGHT: 24.67M

BEAM : 5.76M

CABINS: TOTAL 04 CABIN

GUEST : SLEEP 8 PAX DAY CRUISE OR TRANSFER : 20 PAX

SPEED : MAX 35 KNTS. CRUISE SPEED 20 KNTS

CREW:4