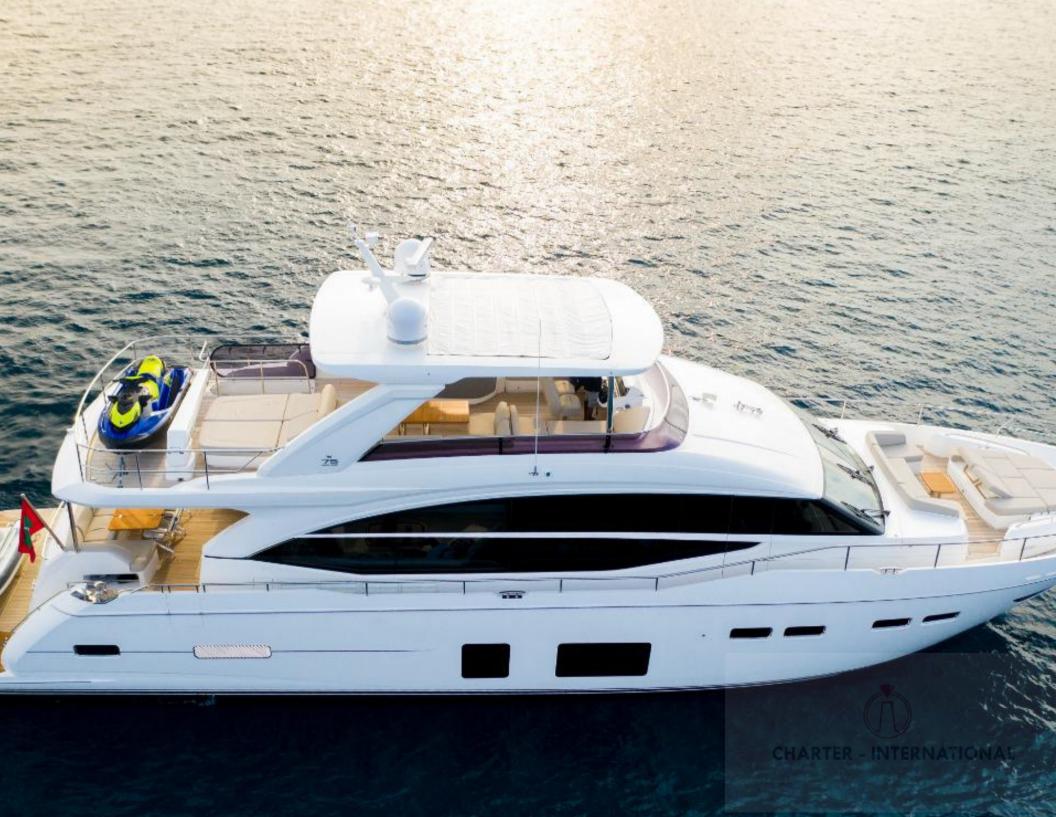

## WHY YOU CHOOSE US? DIRECT OWNER

All of the traditional qualities of craftsmanship expected with a Y Class yacht have been refined and reinvented for this new Princess Y75, to deliver greater efficiency, exhilarating speeds and the pure luxury our customers are accustomed to.

BEST FOR CHARTER, DAY CRUISE

ENGINE: 2 X MAN V12-1800

TENDER: 3M FAST OURBOARD ENGINE

BUILDER : French luxury group LVMHYPT

YEAR /REFIT : 2020

LENGHT: 24.67M

BEAM : 5.76M

CABINS: TOTAL 04 CABIN