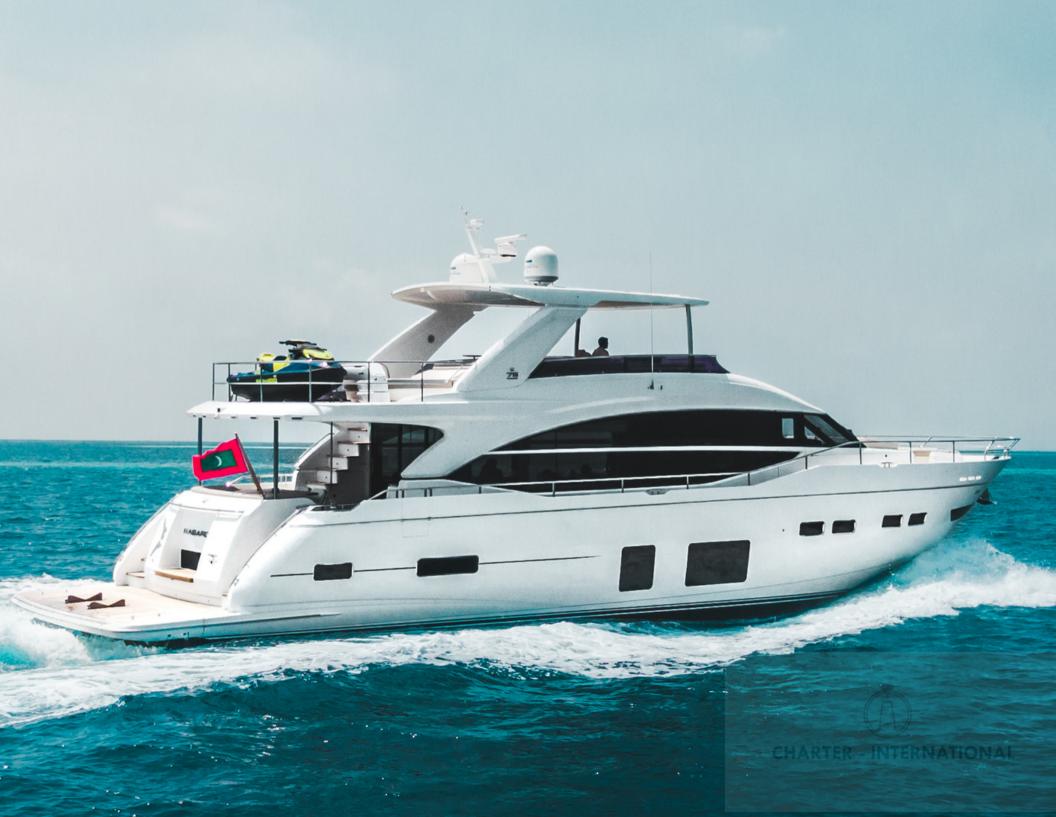

## WHY YOU CHOOSE US? DIRECT OWNER

All of the traditional qualities of craftsmanship expected with a Y Class yacht have been refined and reinvented for this new Princess Y75, to deliver greater efficiency, exhilarating speeds and the pure luxury our customers are accustomed to.

BEST FOR CHARTER, DAY CRUISE

ENGINE: 2 X MAN V12-1800

TENDER: 3M FAST OURBOARD ENGINE

BUILDER : French luxury group LVMHYPT

YEAR /REFIT : 2020

LENGHT: 24.67M

BEAM : 5.76M

CABINS: TOTAL 04 CABIN