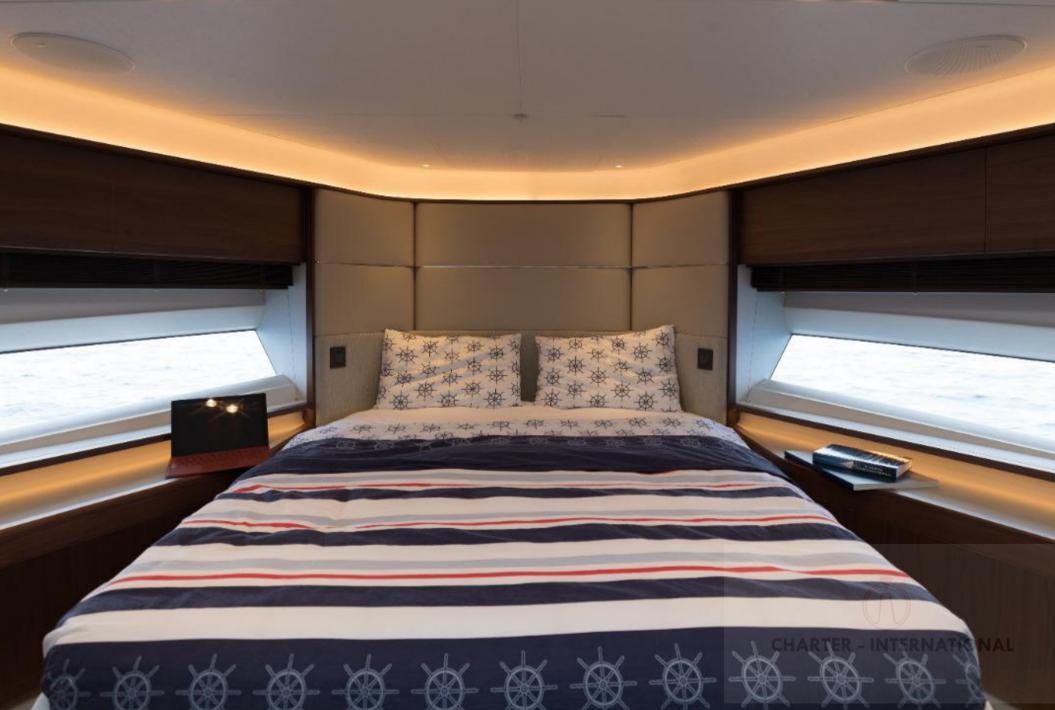

BEST FOR CHARTER, DAY CRUISE

ENGINE: 2 X MAN V12-1800

TENDER: 3M FAST OURBOARD ENGINE

BUILDER : French luxury group LVMHYPT

YEAR /REFIT : 2020

LENGHT: 24.67M

BEAM : 5.76M

CABINS: TOTAL 04 CABIN

GUEST : SLEEP 8 PAX DAY CRUISE OR TRANSFER : 20 PAX

SPEED : MAX 35 KNTS. CRUISE SPEED 20 KNTS

CREW:4