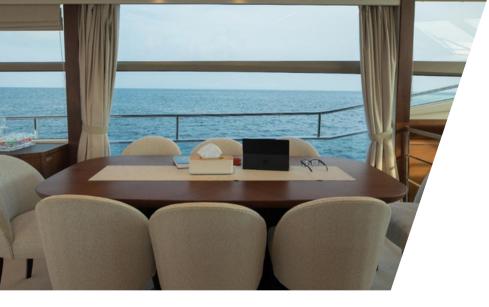

BEST FOR CHARTER, DAY CRUISE

ENGINE: 2 X MAN V12-1800

TENDER: 3M FAST OURBOARD ENGINE

BUILDER : French luxury group LVMHYPT

YEAR /REFIT : 2020

LENGHT: 24.67M

BEAM : 5.76M

CABINS: TOTAL 04 CABIN

GUEST : SLEEP 8 PAX DAY CRUISE OR TRANSFER : 20 PAX

SPEED : MAX 35 KNTS. CRUISE SPEED 20 KNTS

CREW:4