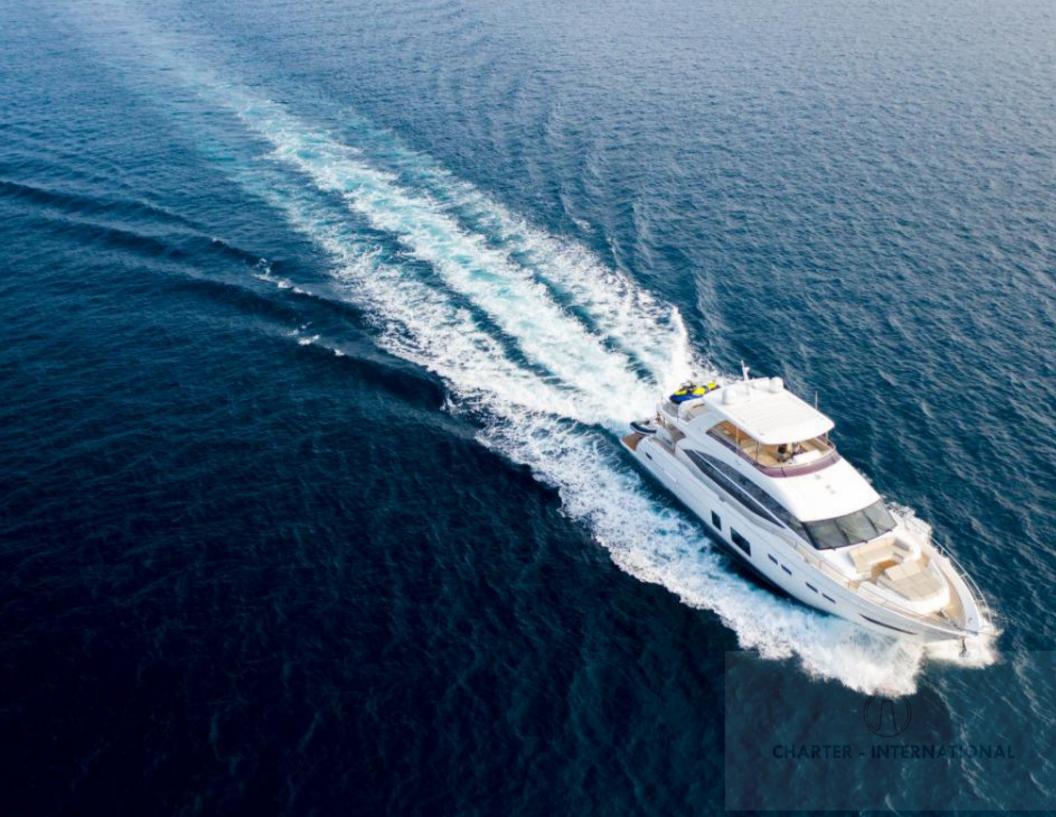

## WHY YOU CHOOSE US? DIRECT OWNER

All of the traditional qualities of craftsmanship expected with a Y Class yacht have been refined and reinvented for this new Princess Y75, to deliver greater efficiency, exhilarating speeds and the pure luxury our customers are accustomed to.

BEST FOR CHARTER, DAY CRUISE

ENGINE: 2 X MAN V12-1800

TENDER: 3M FAST OURBOARD ENGINE

BUILDER : French luxury group LVMHYPT

YEAR /REFIT : 2020

LENGHT: 24.67M

BEAM : 5.76M

CABINS: TOTAL 04 CABIN

GUEST : SLEEP 8 PAX DAY CRUISE OR TRANSFER : 20 PAX

SPEED : MAX 35 KNTS. CRUISE SPEED 20 KNTS

CREW:4