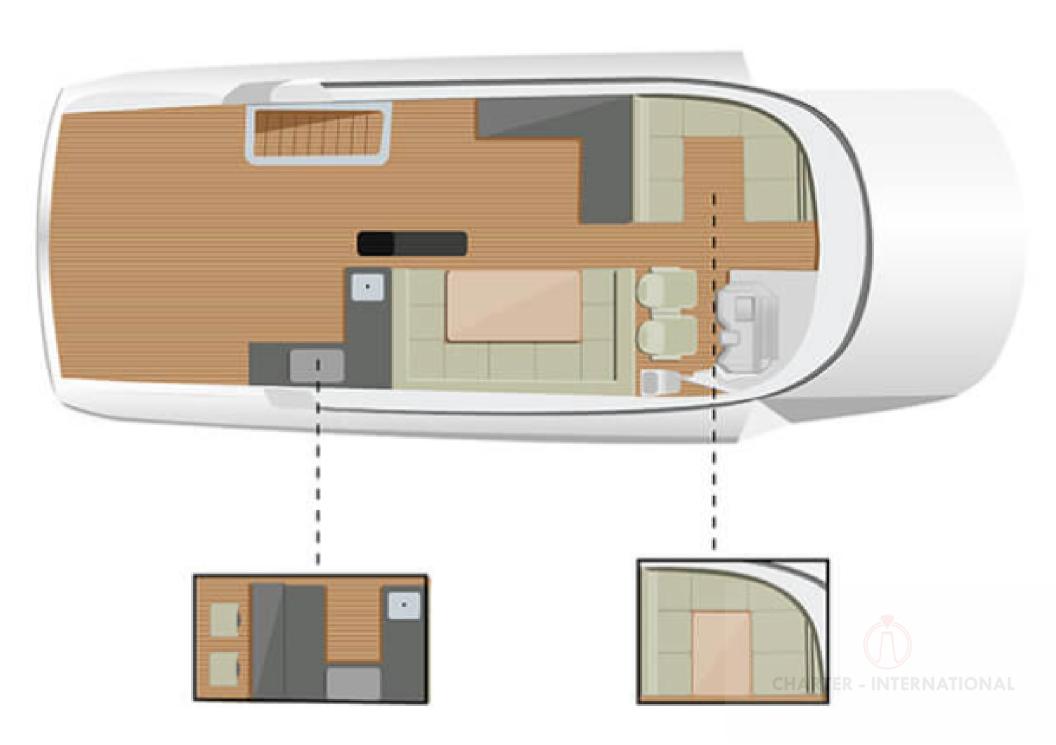

## LAYOUT

## **TECHNICAL & FACTSHEET**

BUILDER: Cor. D. Rover Design Studio

YEAR /REFIT: 2022

LENGHT: 21.4M

BEAM : 5.9M

CABINS: TOTAL 03 CABIN (2 double 1 twin cabin)

GUEST: SLEEP 6 PAX DAY CRUISE OR TRANSFER: 20 PAX