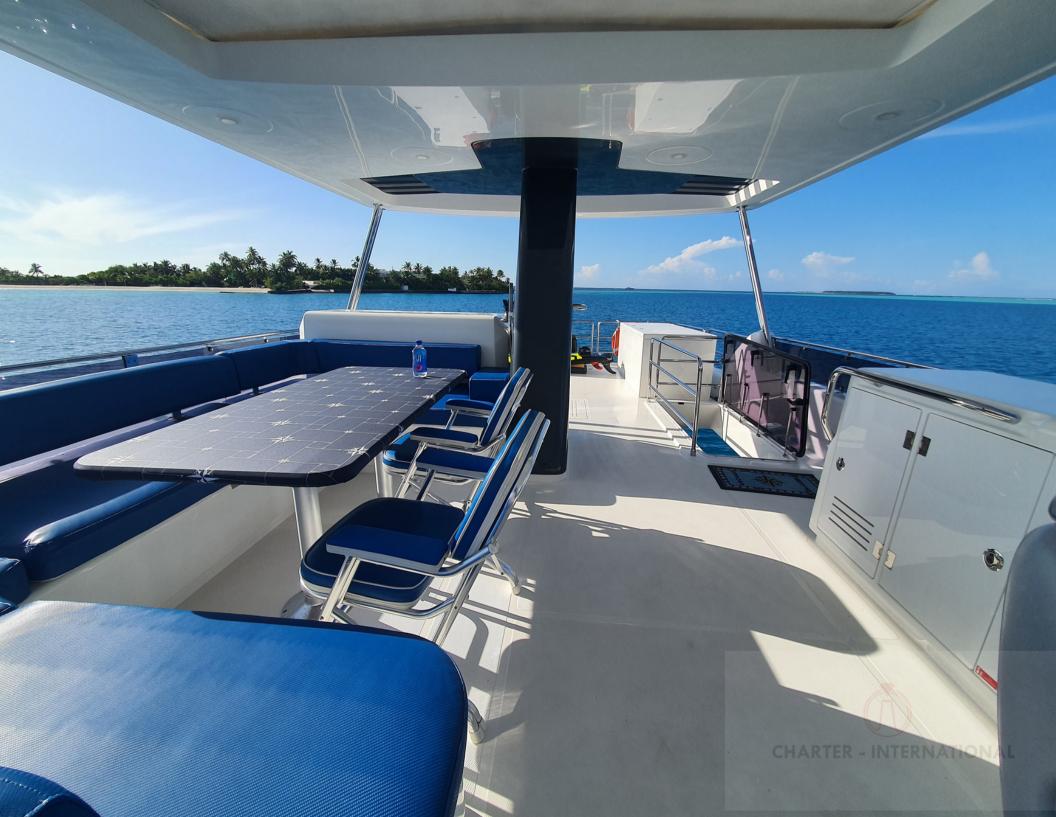

## **TECHNICAL & FACTSHEET**

BUILDER: Cor. D. Rover Design Studio

YEAR /REFIT: 2022

LENGHT: 21.4M

BEAM : 5.9M

CABINS: TOTAL 03 CABIN (2 double 1 twin cabin)

GUEST: SLEEP 6 PAX DAY CRUISE OR TRANSFER: 20 PAX

BEST FOR CHARTER, DAY CRUISE

ENGINE: 2 X Catapiller

TENDER: 3M FAST OURBOARD ENGINE

CREW:4