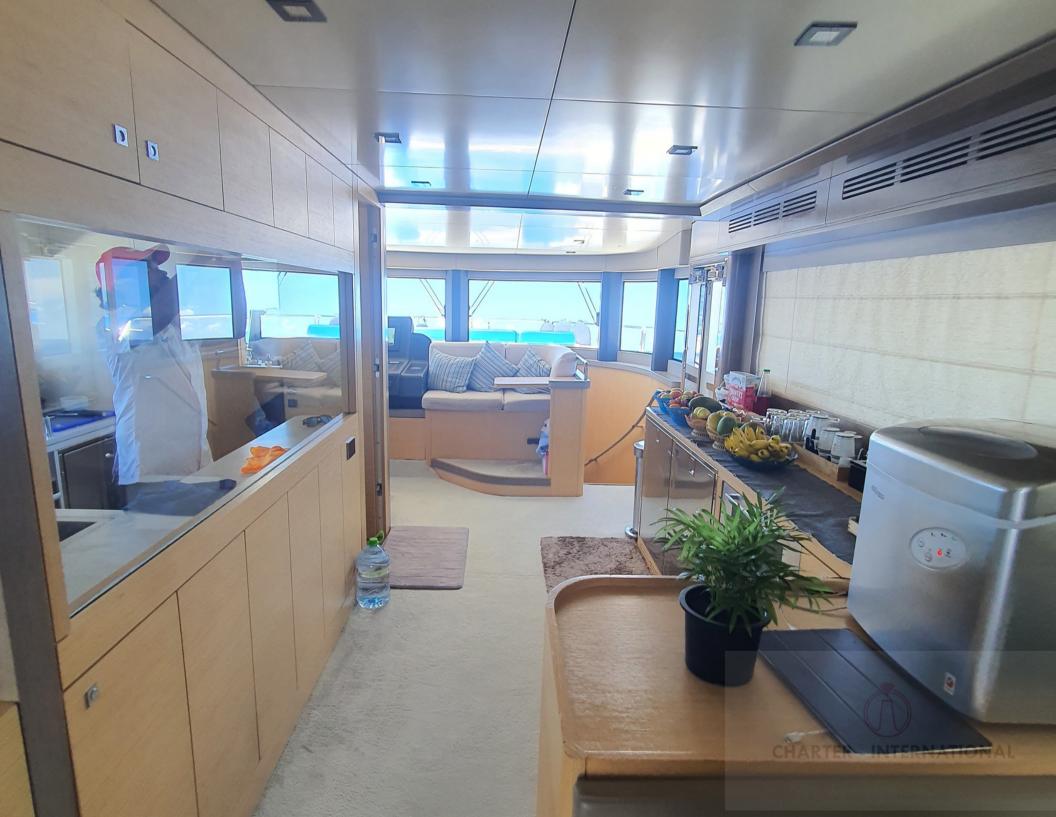

TAL 03 CABIN (2 double 1 twin cabin)

GUEST: SLEEP 6 PAX DAY CRUISE OR TRANSFER: 20 PAX

SPEED: MAX 28 KNTS. CRUISE SPEED 16 KNTS

## WHY YOU CHOOSE US? DIRECT OWNER

The goal of the Sirena 68 hull design was to offer efficiency at speeds ranging from long-range cruising to planning. A slippery hull with minimal appendage drag gave the range numbers we were looking for, while optional power choices increased the top end. Fast and stabilized

BEST FOR CHARTER, DAY CRUISE

ENGINE: 2 X Catapiller

TENDER: 3M FAST OURBOARD ENGINE

CREW:4

## **TOYS ON DEMAND (ON REQUEST)**

1 x Tendar

1 x Kayaks

1 X Seabob (on request)

1 x Set Water Ski

1x Set Knee-Boarding

1x Set Wake-Boarding

Masks, Snorkels & Fins, Balloons Weights

Big game fishing

Large reef fishing

CHARTER - INTERNATIONAL























## LAYOUT