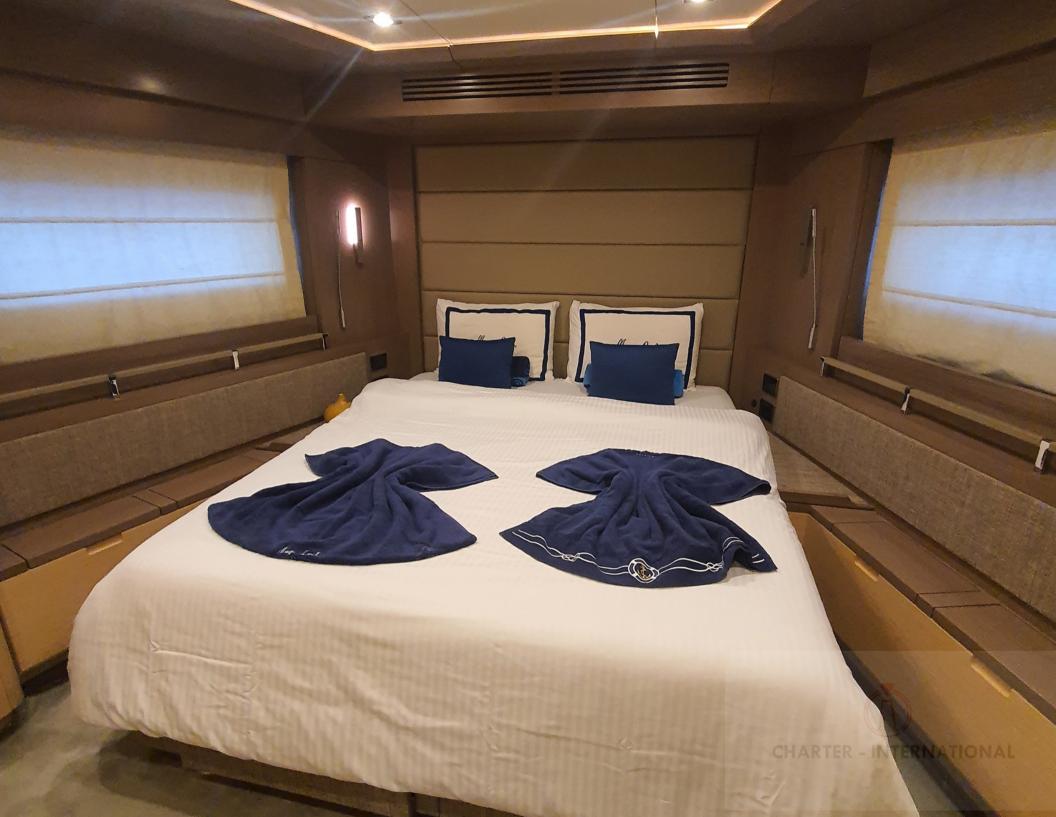

## **TECHNICAL & FACTSHEET**

BUILDER: Cor. D. Rover Design Studio

YEAR /REFIT: 2022

LENGHT: 21.4M

BEAM : 5.9M

CABINS: TOTAL 03 CABIN (2 double 1 twin cabin)

GUEST: SLEEP 6 PAX DAY CRUISE OR TRANSFER: 20 PAX