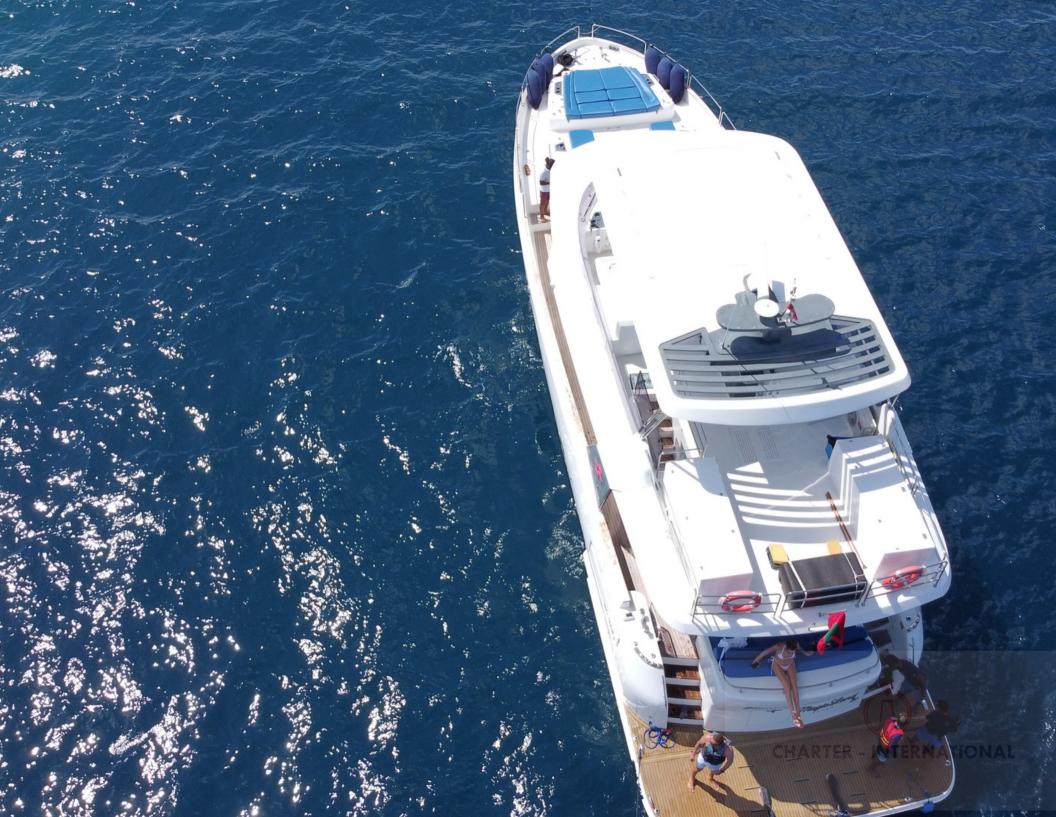

## **TECHNICAL & FACTSHEET**

BUILDER: Cor. D. Rover Design Studio

YEAR /REFIT: 2022

LENGHT: 21.4M

BEAM : 5.9M

CABINS: TOTAL 03 CABIN (2 double 1 twin cabin)

GUEST: SLEEP 6 PAX DAY CRUISE OR TRANSFER: 20 PAX