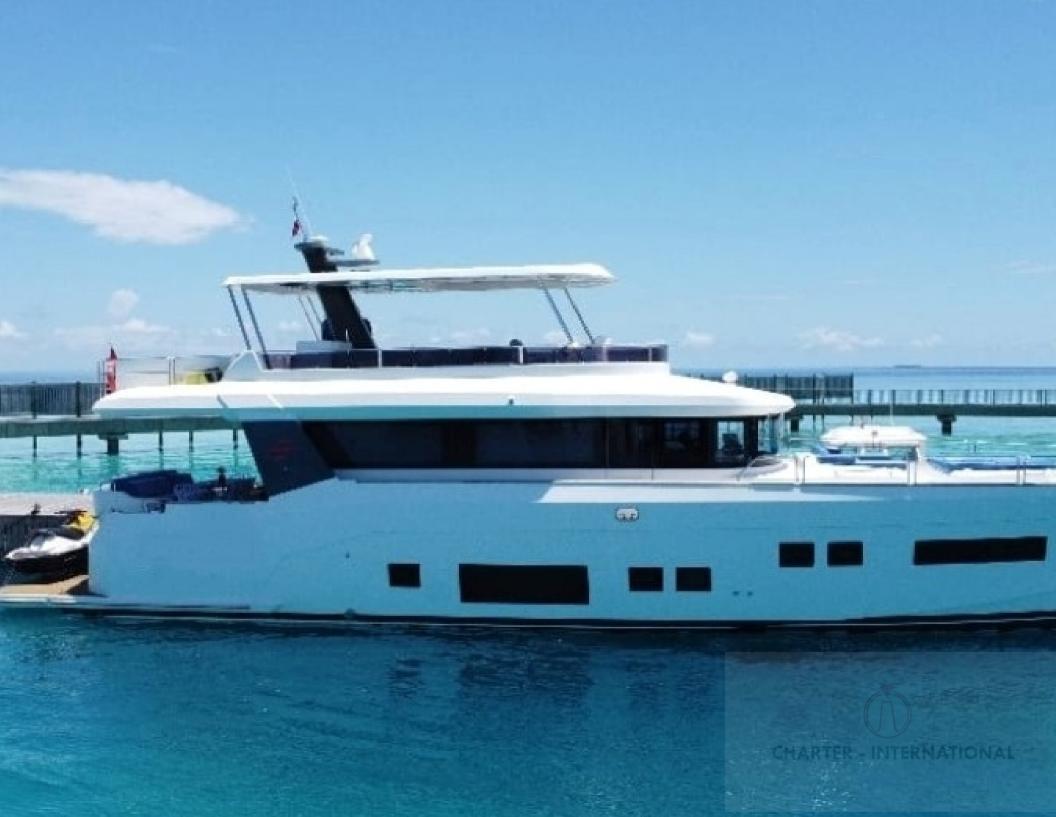

## WHY YOU CHOOSE US? DIRECT OWNER

The goal of the Sirena 68 hull design was to offer efficiency at speeds ranging from long-range cruising to planning. A slippery hull with minimal appendage drag gave the range numbers we were looking for, while optional power choices increased the top end. Fast and stabilized

BEST FOR CHARTER, DAY CRUISE

ENGINE: 2 X Catapiller

TENDER: 3M FAST OURBOARD ENGINE

CREW:4