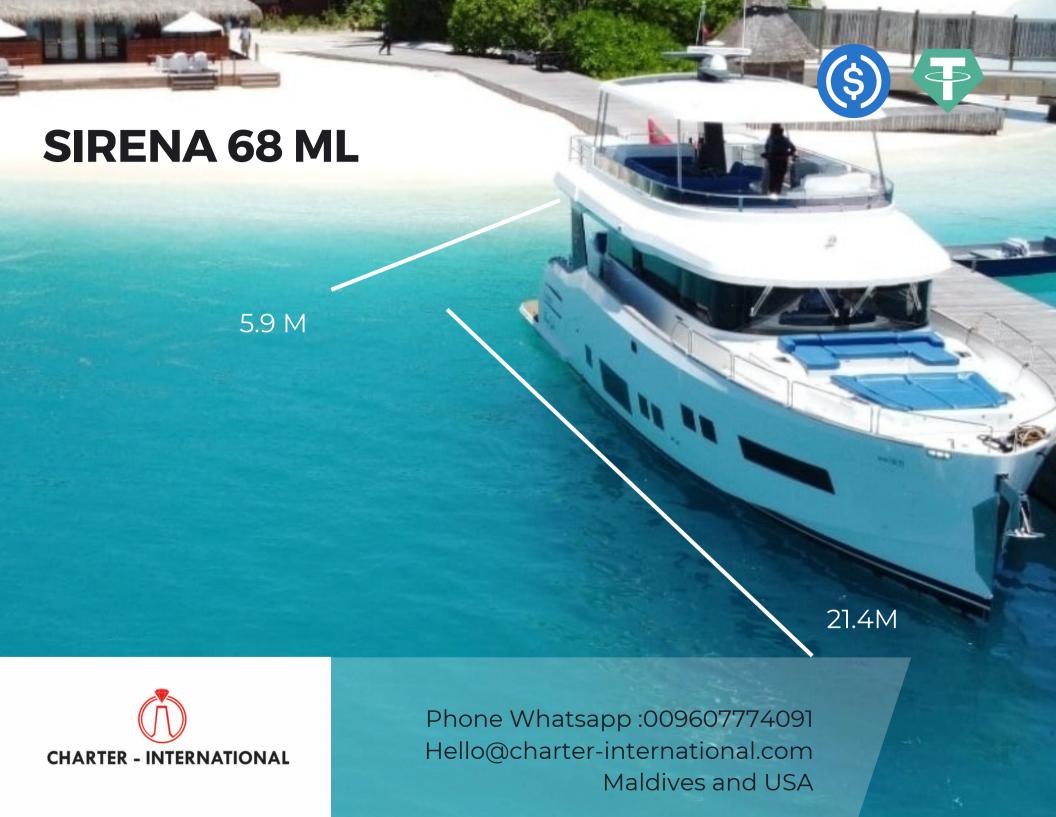

## **TECHNICAL & FACTSHEET**

BUILDER: Cor. D. Rover Design Studio

YEAR /REFIT: 2022

LENGHT: 21.4M

BEAM : 5.9M

CABINS: TOTAL 03 CABIN (2 double 1 twin cabin)

GUEST: SLEEP 6 PAX DAY CRUISE OR TRANSFER: 20 PAX

## WHY YOU CHOOSE US? DIRECT OWNER

The goal of the Sirena 68 hull design was to offer efficiency at speeds ranging from long-range cruising to planning. A slippery hull with minimal appendage drag gave the range numbers we were looking for, while optional power choices increased the top end. Fast and stabilized