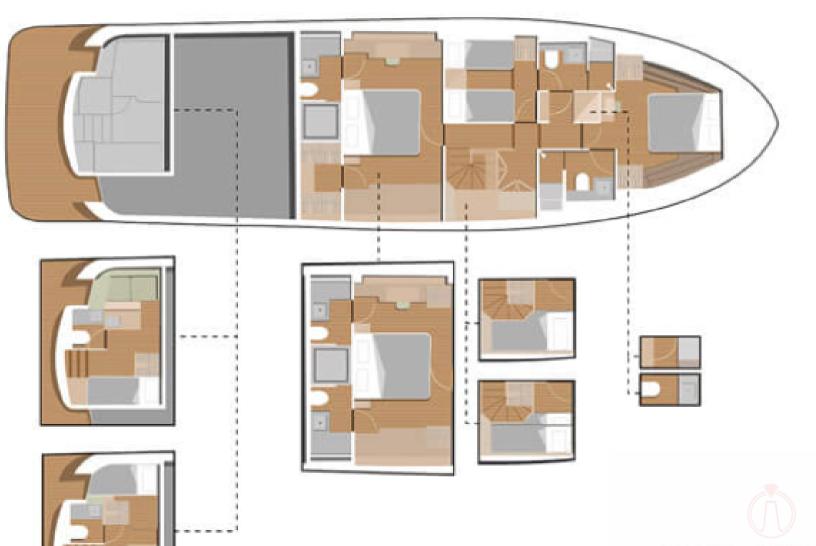

## LAYOUT

## **TECHNICAL & FACTSHEET**

BUILDER: Cor. D. Rover Design Studio

YEAR /REFIT: 2022

LENGHT: 21.4M

BEAM : 5.9M

CABINS: TOTAL 03 CABIN (2 double 1 twin cabin)

GUEST: SLEEP 6 PAX DAY CRUISE OR TRANSFER: 20 PAX