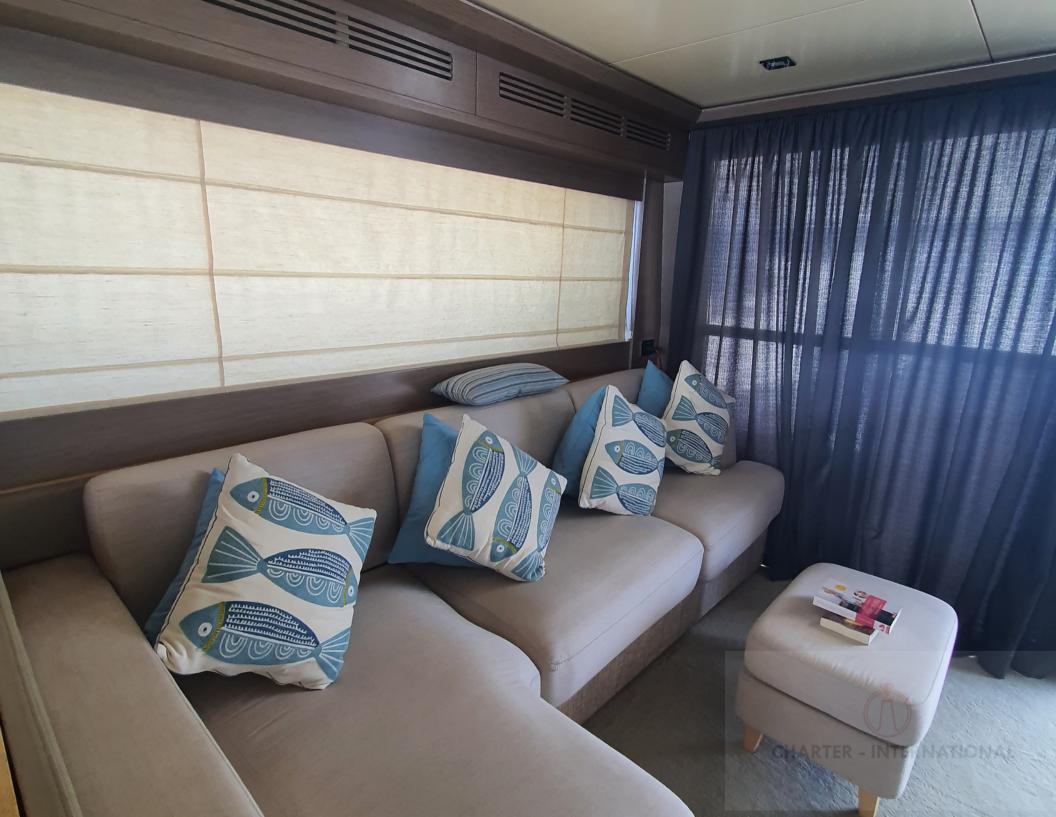

CABIN (2 double 1 twin cabin)

GUEST: SLEEP 6 PAX DAY CRUISE OR TRANSFER: 20 PAX

SPEED: MAX 28 KNTS. CRUISE SPEED 16 KNTS

## WHY YOU CHOOSE US? DIRECT OWNER

The goal of the Sirena 68 hull design was to offer efficiency at speeds ranging from long-range cruising to planning. A slippery hull with minimal appendage drag gave the range numbers we were looking for, while optional power choices increased the top end. Fast and stabilized

BEST FOR CHARTER, DAY CRUISE

ENGINE: 2 X Catapiller

TENDER: 3M FAST OURBOARD ENGINE

CREW:4

## **TOYS ON DEMAND (ON REQUEST)**

1 x Tendar

1 x Kayaks

1 X Seabob (on request)

1 x Set Water Ski

1x Set Knee-Boarding

1x Set Wake-Boarding

Masks, Snorkels & Fins, Balloons Weights

Big game fishing

Large reef fishing

CHARTER - INTERNATIONAL























## LAYOUT