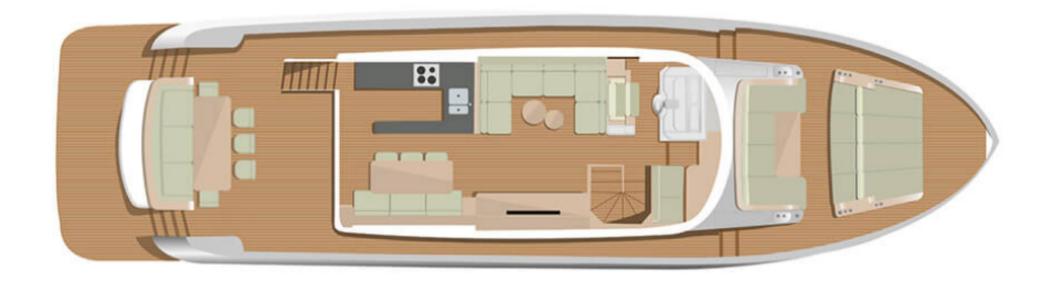

## LAYOUT

## **TECHNICAL & FACTSHEET**

BUILDER: Cor. D. Rover Design Studio

YEAR /REFIT: 2022

LENGHT: 21.4M

BEAM : 5.9M

CABINS: TOTAL 03 CABIN (2 double 1 twin cabin)

GUEST: SLEEP 6 PAX DAY CRUISE OR TRANSFER: 20 PAX