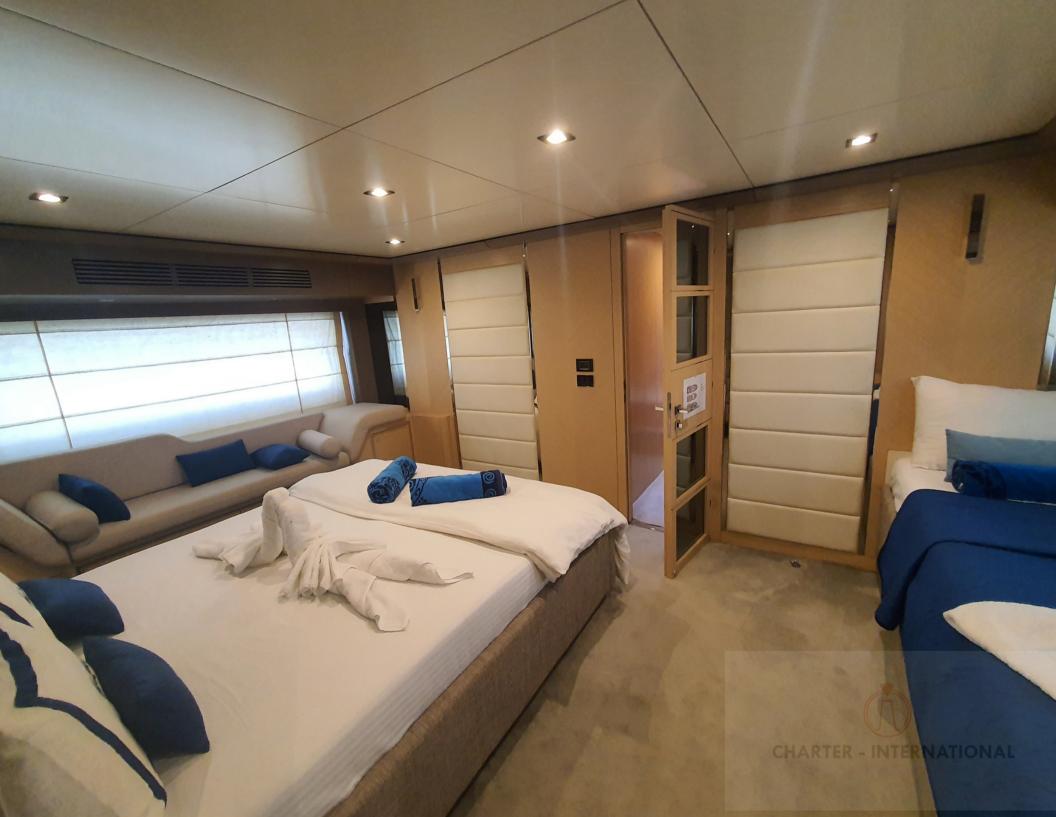

## **TECHNICAL & FACTSHEET**

BUILDER: Cor. D. Rover Design Studio

YEAR /REFIT: 2022

LENGHT: 21.4M

BEAM : 5.9M

CABINS: TOTAL 03 CABIN (2 double 1 twin cabin)

GUEST: SLEEP 6 PAX DAY CRUISE OR TRANSFER: 20 PAX