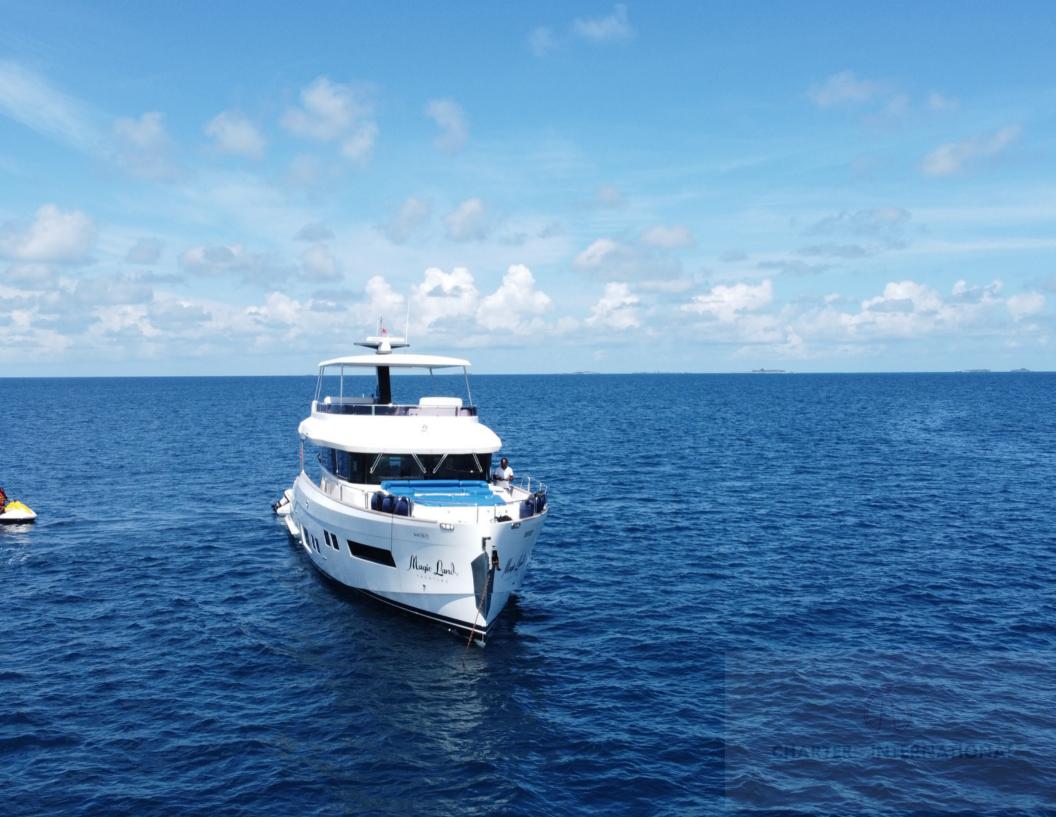

## **TECHNICAL & FACTSHEET**

BUILDER: Cor. D. Rover Design Studio

YEAR /REFIT: 2022

LENGHT: 21.4M

BEAM : 5.9M

CABINS: TOTAL 03 CABIN (2 double 1 twin cabin)

GUEST: SLEEP 6 PAX DAY CRUISE OR TRANSFER: 20 PAX

SPEED: MAX 28 KNTS. CRUISE SPEED 16 KNTS

## WHY YOU CHOOSE US? DIRECT OWNER

The goal of the Sirena 68 hull design was to offer efficiency at speeds ranging from long-range cruising to planning. A slippery hull with minimal appendage drag gave the range numbers we were looking for, while optional power choices increased the top end. Fast and stabilized

BEST FOR CHARTER, DAY CRUISE

ENGINE: 2 X Catapiller

TENDER: 3M FAST OURBOARD ENGINE

CREW:4