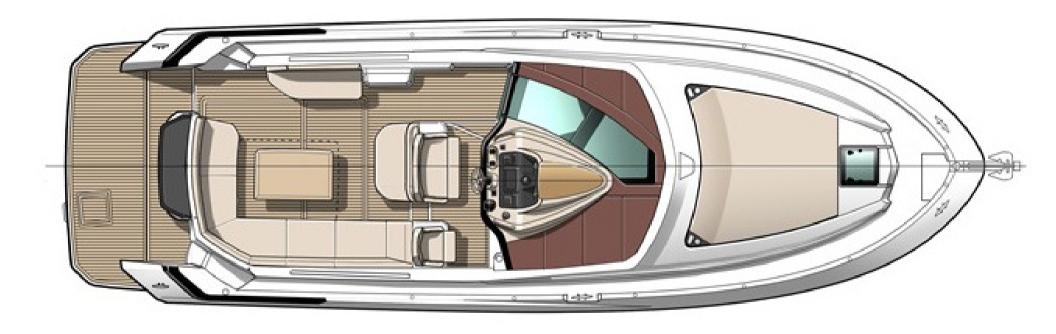

## **TECHNICAL & FACTSHEET**

BUILDER: Nuvolari & Lenard

YEAR /REFIT: 2021

LENGHT: 12.67M

BEAM: 3.87M

CABINS: TOTAL 02 CABIN

GUEST: SLEEP 4 PAX DAY CRUISE OR TRANSFER: 08 PAX

SPEED: MAX 35 KNTS. CRUISE SPEED 30 KNTS

## WHY YOU CHOOSE US? DIRECT OWNER

The Gran Tursimo 40 recreates the sport cruiser concept. Designed by the talented hands of Nuvolari and Lenard, this novel variation offers as much pleasure to the eye as sensations and driving. The design of this boat is harmonious with perfectly organised interiors and a high quality of finish