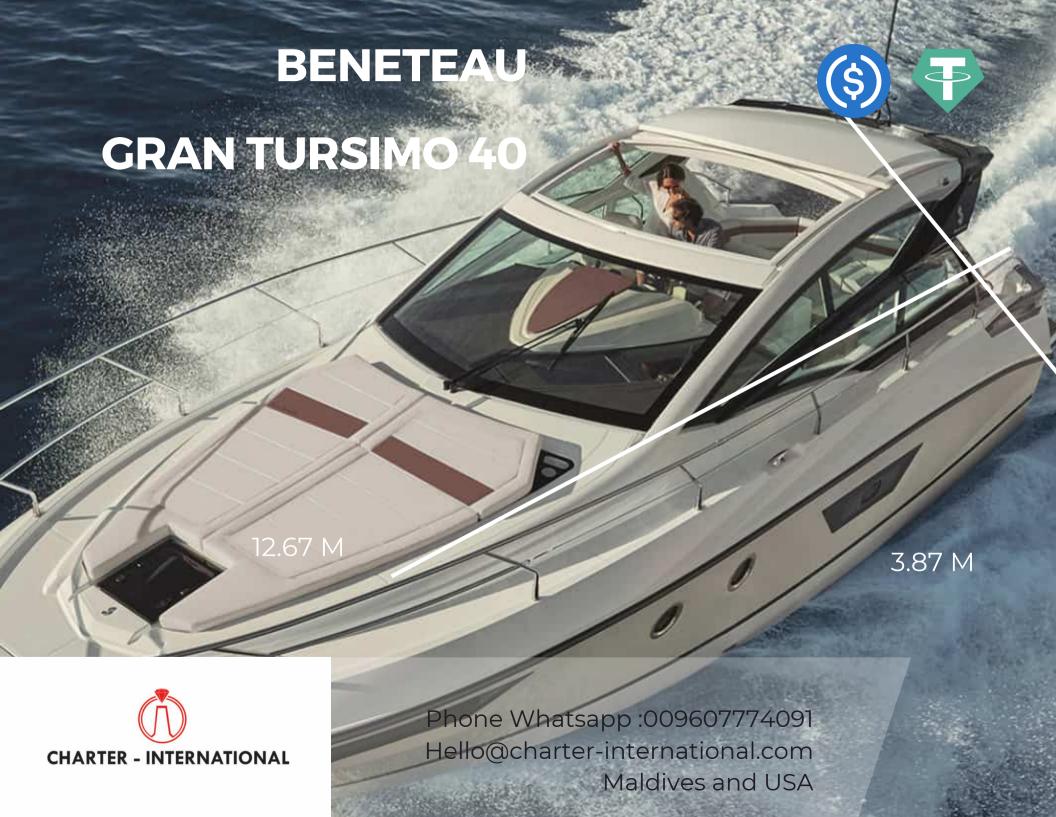

## **TECHNICAL & FACTSHEET**

BUILDER: Nuvolari & Lenard

YEAR /REFIT: 2021

LENGHT: 12.67M

BEAM: 3.87M

CABINS: TOTAL 02 CABIN

GUEST: SLEEP 4 PAX DAY CRUISE OR TRANSFER: 08 PAX

SPEED: MAX 35 KNTS. CRUISE SPEED 30 KNTS

## WHY YOU CHOOSE US? DIRECT OWNER

The Gran Tursimo 40 recreates the sport cruiser concept. Designed by the talented hands of Nuvolari and Lenard, this novel variation offers as much pleasure to the eye as sensations and driving. The design of this boat is harmonious with perfectly organised interiors and a high quality of finish