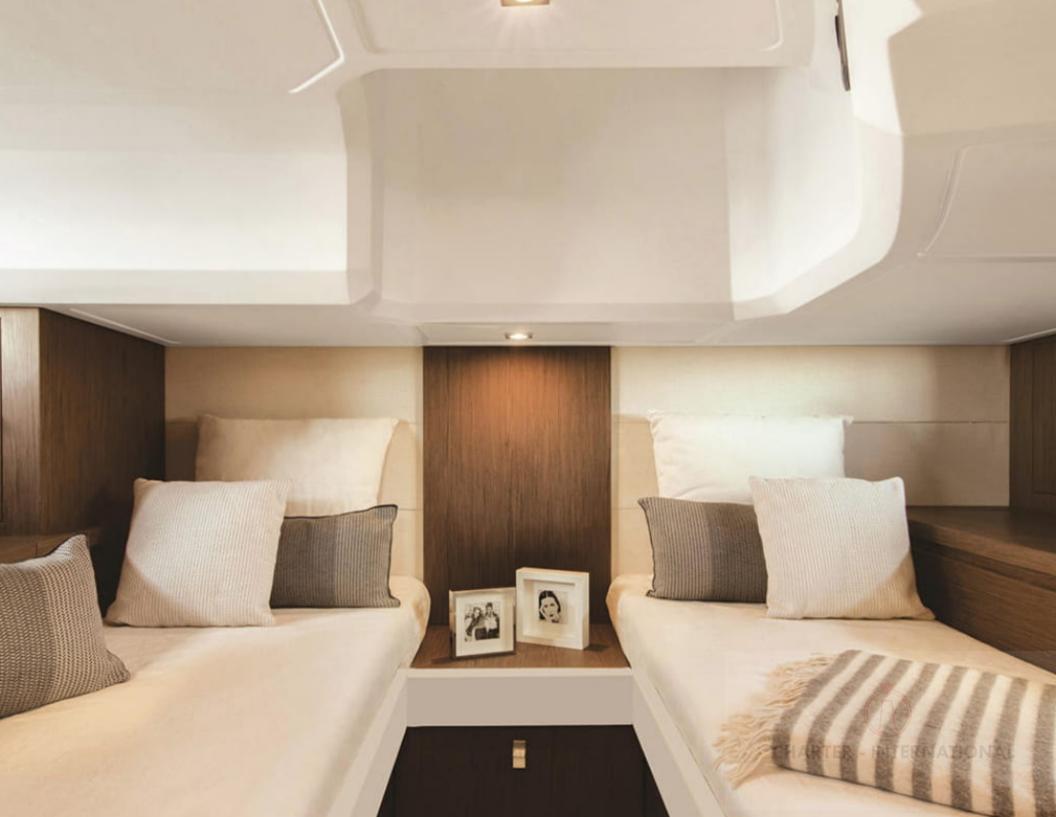

## **TECHNICAL & FACTSHEET**

BUILDER: Nuvolari & Lenard

YEAR /REFIT: 2021

LENGHT: 12.67M

BEAM: 3.87M

CABINS: TOTAL 02 CABIN

GUEST: SLEEP 4 PAX DAY CRUISE OR TRANSFER: 08 PAX

SPEED: MAX 35 KNTS. CRUISE SPEED 30 KNTS

## WHY YOU CHOOSE US? DIRECT OWNER

The Gran Tursimo 40 recreates the sport cruiser concept. Designed by the talented hands of Nuvolari and Lenard, this novel variation offers as much pleasure to the eye as sensations and driving. The design of this boat is harmonious with perfectly organised interiors and a high quality of finish