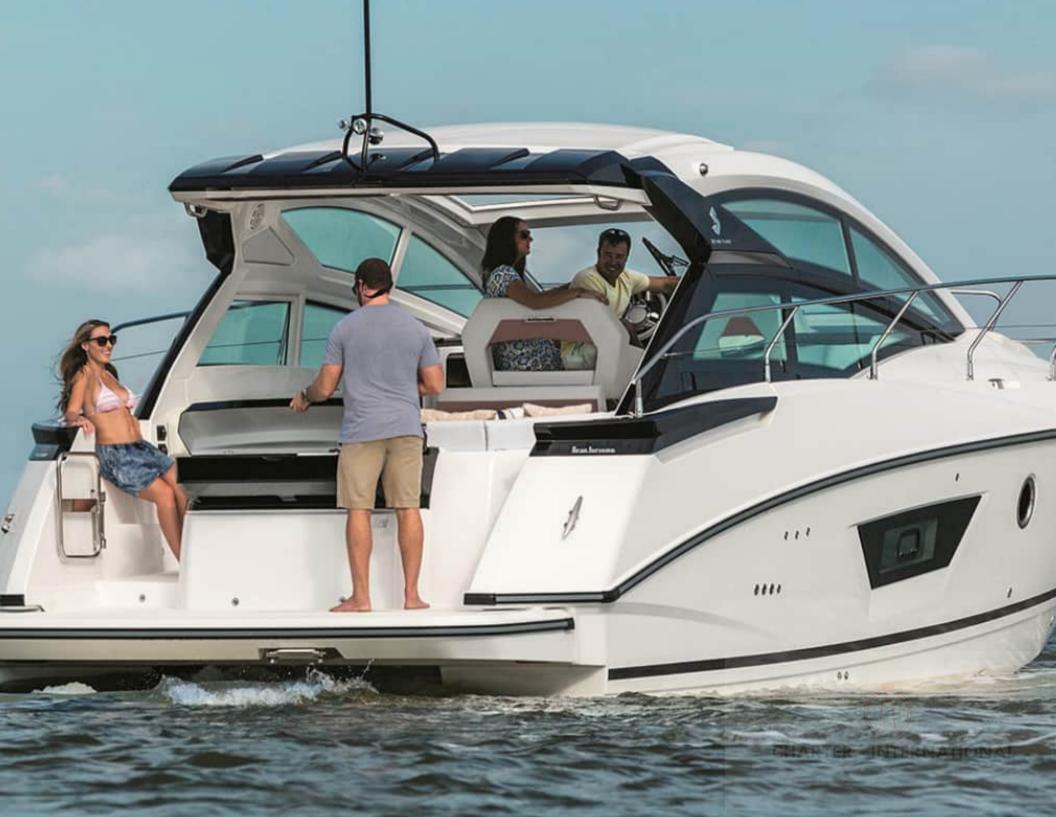

## WHY YOU CHOOSE US? DIRECT OWNER

The Gran Tursimo 40 recreates the sport cruiser concept. Designed by the talented hands of Nuvolari and Lenard, this novel variation offers as much pleasure to the eye as sensations and driving. The design of this boat is harmonious with perfectly organised interiors and a high quality of finish

BEST FOR CHARTER, DAY CRUISE

ENGINE: 2 X 280HP volvo

TENDER: NIL

CREW:2