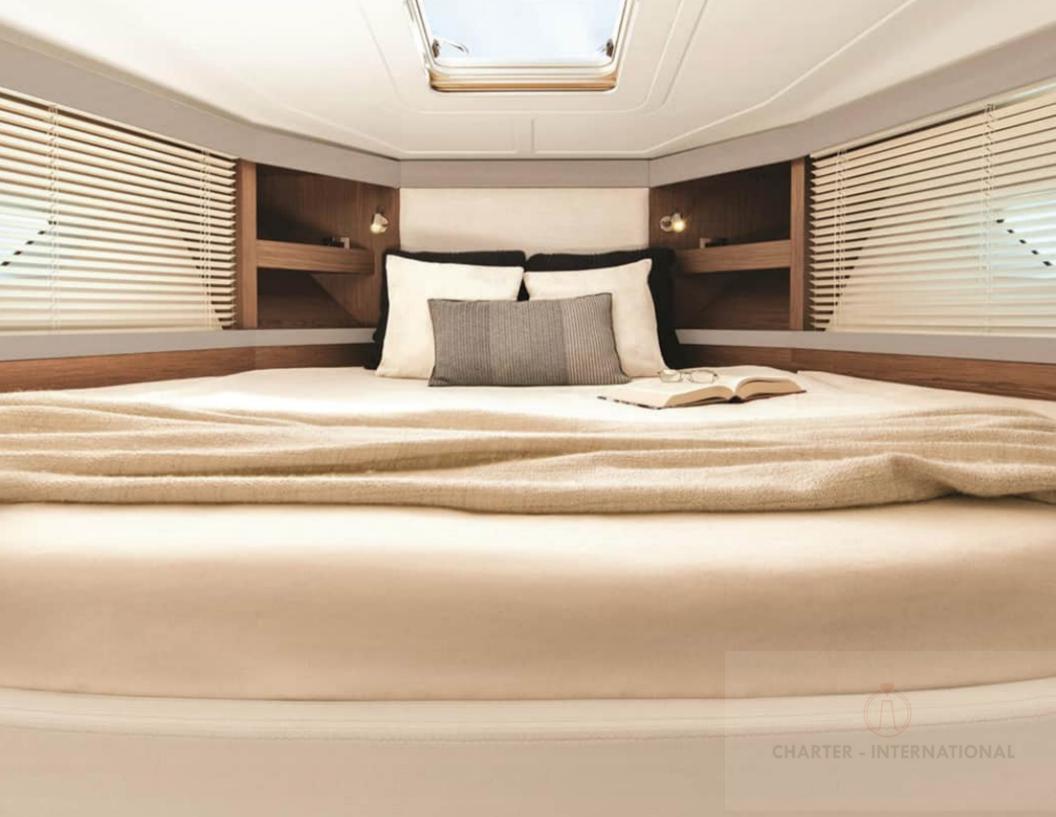

## **TECHNICAL & FACTSHEET**

BUILDER: Nuvolari & Lenard

YEAR /REFIT: 2021

LENGHT: 12.67M

BEAM: 3.87M

CABINS: TOTAL 02 CABIN

GUEST: SLEEP 4 PAX DAY CRUISE OR TRANSFER: 08 PAX

SPEED: MAX 35 KNTS. CRUISE SPEED 30 KNTS

## WHY YOU CHOOSE US? DIRECT OWNER

The Gran Tursimo 40 recreates the sport cruiser concept. Designed by the talented hands of Nuvolari and Lenard, this novel variation offers as much pleasure to the eye as sensations and driving. The design of this boat is harmonious with perfectly organised interiors and a high quality of finish