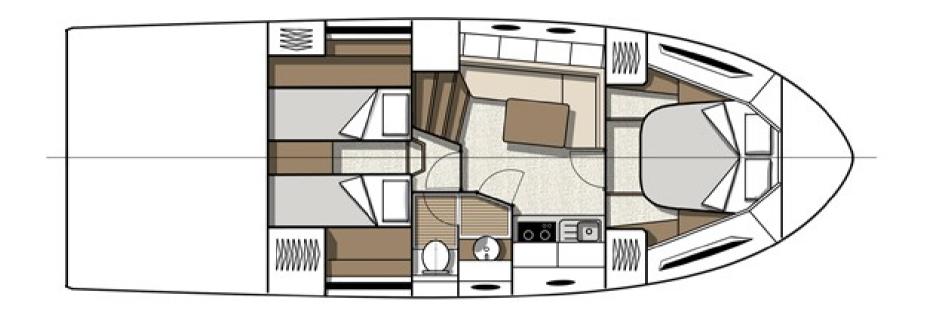

## **TECHNICAL & FACTSHEET**

BUILDER: Nuvolari & Lenard

YEAR /REFIT: 2021

LENGHT: 12.67M

BEAM: 3.87M

CABINS: TOTAL 02 CABIN

GUEST: SLEEP 4 PAX DAY CRUISE OR TRANSFER: 08 PAX

SPEED: MAX 35 KNTS. CRUISE SPEED 30 KNTS

## WHY YOU CHOOSE US? DIRECT OWNER

The Gran Tursimo 40 recreates the sport cruiser concept. Designed by the talented hands of Nuvolari and Lenard, this novel variation offers as much pleasure to the eye as sensations and driving. The design of this boat is harmonious with perfectly organised interiors and a high quality of finish